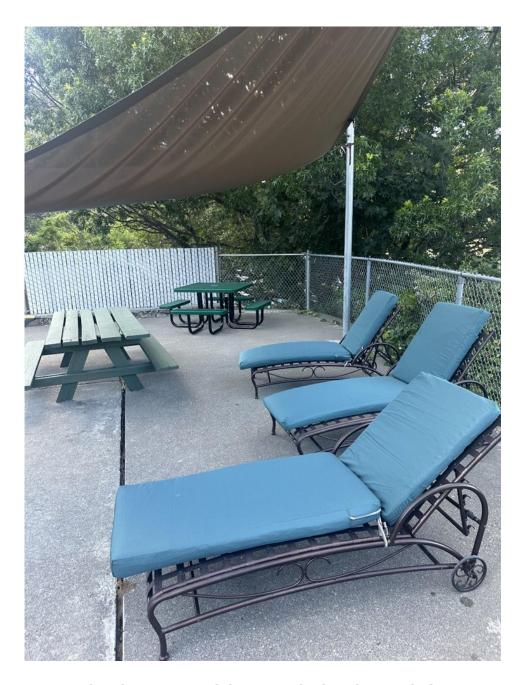

# POOL UPDATES!

Cushions, tables and shade sails!
Reminder: Pool is for members and guests only